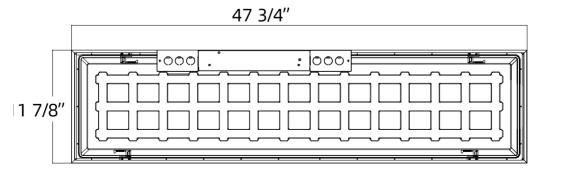

# **DRBL1440**

1x4 Back-Lid Wide Voltage Panel Light with 3CCT Selectable

| Job Information  |  |      |  |
|------------------|--|------|--|
| Project<br>Name  |  | Type |  |
| Location         |  |      |  |
| Quantity         |  | Date |  |
| Contact/<br>Name |  |      |  |
| Notes            |  |      |  |

#### Description

• -The DRBL-Series is a wide voltage and high-performance LED flat panel that uses a back-lit design to provide a longer lasting lighting solution that replaces traditional fluorescent lighting.