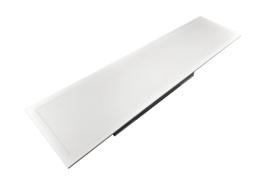

# **DRBL1440**

1x4 Back-Lid Wide Voltage Panel Light with 3CCT Selectable

| Job Information  |  |      |  |
|------------------|--|------|--|
| Project<br>Name  |  | Type |  |
| Location         |  |      |  |
| Quantity         |  | Date |  |
| Contact/<br>Name |  |      |  |
| Notes            |  |      |  |

#### **Body**

- Durable airtight aluminum
- White polycarbonate diffuser lens for low glare

#### Description

• -The DRBL-Series is a wide voltage and high-performance LED flat panel that uses a back-lit design to provide a longer lasting lighting solution that replaces traditional fluorescent lighting.