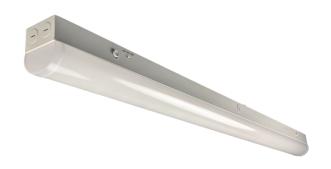

# DRST864

# 8' LED Commercial Strip Light with 3CCT Selectable

| $\triangle$ |  |  |  |
|-------------|--|--|--|
|             |  |  |  |

Zotia International Trade Ltd. 201 Rowntree Dairy Road Woodbridge, ON, L4L 8B8

#### **Body**

- Durable airtight aluminum
- White polycarbonate diffuser lens for low glare

### **LED Characteristics**

- 64-Watt LED Module
- · Minimal heat emission
- 8320Lumen output
- Superior LED Performance and lifespan
- · Ideal illumination for commercial