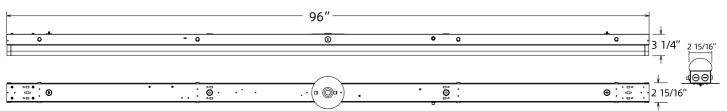

#### **Body**

- Durable airtight aluminum
- White polycarbonate diffuser lens for low glare

## Mounting

- Recessed direct to T-bar ceiling
  Hanging with aircraft cable